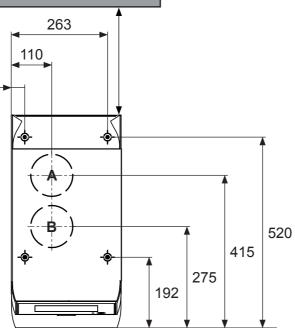

b min. 650 O-a Milk Α В min. 600

580 min. distance from wall 50 mm 263 110

Suction height of milk pump max. 700

Ø 120 for lines (does not apply to machines with MCU30)

Ø 120 for container discharge (optional, not for machines with MCU30)

The machine must be positioned on a level table top. The supply lines must be routed from underneath. To insert the connection hoses and the connection cables, an aperture is to be provided in the table top underneath each unit measuring approx. Ø 120 mm (A). For machines with container discharge (optional), an additional aperture of approx. Ø 120 mm (B) is required.

Suction height of milk pump max. 700 mm from bottom edge of machine (tube length max. 1200 mm).