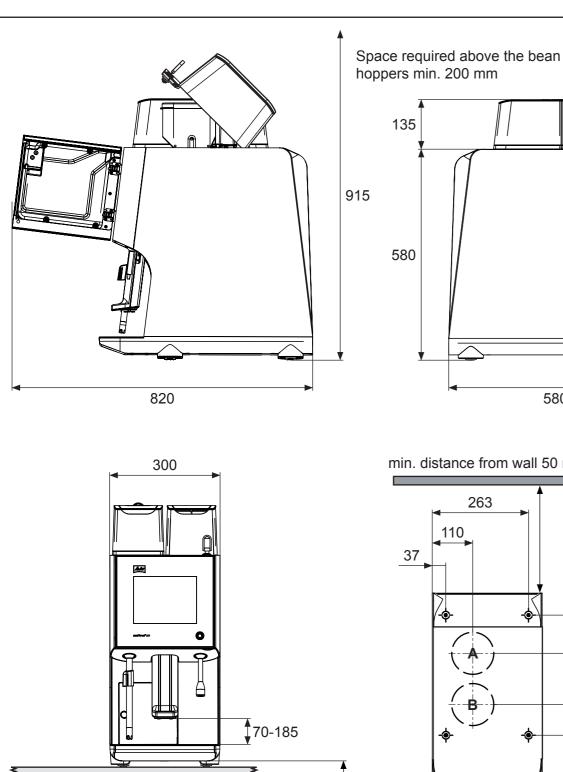

The machine must be positioned on a level table top. The supply lines must be routed from underneath. To insert the connection hoses and the connection cables, an aperture is to be provided in the table top underneath each unit measuring approx. Ø 120 mm (A). For machines with container discharge (optional), an additional aperture of approx. Ø 120 mm (B) is required.

With the feet installed, the units can be raised by approx. 15 mm.

## Unit specifications:

| Hourly output:                   | approx. 25 I hot water<br>approx. 150 cups of café crème | Dimensions (W x D x H):<br>Installation weight: | 300 x 580 x 715 mm<br>approx. 60 kg                                    |
|----------------------------------|----------------------------------------------------------|-------------------------------------------------|------------------------------------------------------------------------|
| Permissible ambient temperature: | 5 °C - 30 °C                                             | Coffee bean supply:                             | 2 x 3 I / 2 x approx. 1000 g                                           |
| Permissible air humidity         | : < 80 % non-condensing                                  | Instant container capacity:                     | 1 x 1.7 I / 1 x approx. 1300 g or<br>2 x 1 I / 2 x approx. 450 - 800 g |
|                                  |                                                          | Grounds drawer capacity:                        | for approx. 30 portions                                                |

Suction height of milk pump max. 700 mm from bottom edge of machine (tube length max. 1200 mm).